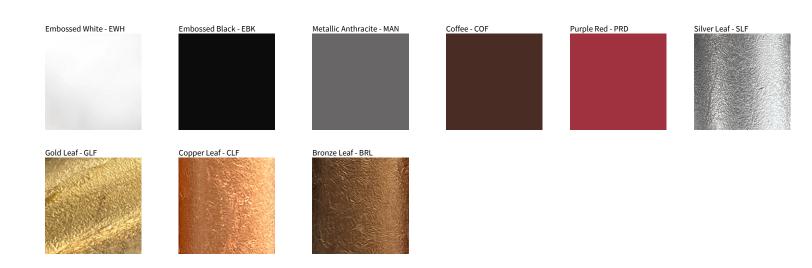

## **CRASH SURFACE** COLOR FINISH CHART

| PROJECT  |  |
|----------|--|
| ТҮРЕ     |  |
| NOTES    |  |
| QUANTITY |  |
| DATE     |  |

Digital: Not all screens are calibrated the same, and therefore, colors will appear differently between screens. Physical: When texture is involved, there will be variations in color, character and tone within a product series and between product families.